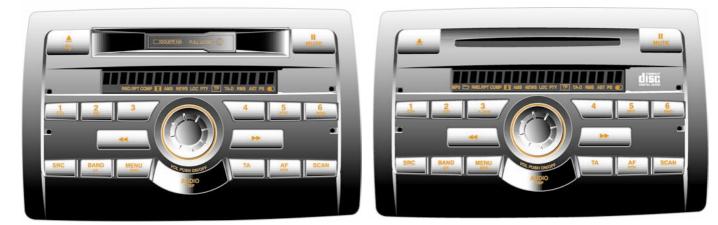

The following tables describe and sum up the basic functions of the sound system. You are however advised to read through the "Sound System" supplement attached to the Owner Handbook for thorough knowledge of the sound system.

| Button        | MAIN FUNCTIONS                                                                                                                                                                                    | Operation                                                                                         |
|---------------|---------------------------------------------------------------------------------------------------------------------------------------------------------------------------------------------------|---------------------------------------------------------------------------------------------------|
| Pet Approx of | ON                                                                                                                                                                                                | Press briefly the knob                                                                            |
|               | OFF                                                                                                                                                                                               | Press the knob for long                                                                           |
|               | Volume adjustment                                                                                                                                                                                 | Turn the knob leftwards to turn the volume down<br>Turn the knob rightwards to turn the volume up |
|               | Volume activation/muting (Mute function)                                                                                                                                                          | Press briefly the button                                                                          |
| SRC           | Sound source selection<br>(Radio/Cassette/CD/MP3 CD/CD Changer)                                                                                                                                   | Press briefly the button                                                                          |
|               | Sound setting:<br>• BASS<br>• TREBLE<br>• BALANCE (right/left)<br>• FADER (front/rear)                                                                                                            | For choosing the type of setting:<br>press briefly the button                                     |
|               | Equalizer menu activation (DSP): to modify equalising according<br>to the music you want to play (Jazz, Rock, Classic).<br>The Customer function enables to customise the equalizer<br>functions. | Press the button for long                                                                         |
| MENU<br>RDS   | Menu function                                                                                                                                                                                     | Press briefly the button to display the main function menu                                        |
|               |                                                                                                                                                                                                   | Press the button for long to display the secondary function menu                                  |

| Button           | RADIO FUNCTION                                                                                                  | Operation                  |
|------------------|-----------------------------------------------------------------------------------------------------------------|----------------------------|
| BAND             | Radio band selection (FM1, FM2, FM3, FM AST, LW, MW, AMAST)                                                     | Press briefly the button   |
|                  | Automatic storage (AutoSTore function) of radio stations with the strongest signal in the FMAST (or AMAST) band | Press the button for long  |
| SCAN             | Radio station scan (FM or AM band)                                                                              | Press briefly the button   |
| 1<br>co. 6<br>RN | Current radio station storage                                                                                   | Press the buttons for long |
|                  | Stored station recall                                                                                           | Press briefly the buttons  |
|                  | Previous/next radio station selection                                                                           | Press briefly the buttons  |
| AF               | Alternative frequencies ON/OFF<br>(AF function)                                                                 | Press briefly the button   |
|                  | Program type selection and displaying (PTY function)                                                            | Press the button for long  |
| АТ               | Traffic info ON/OFF<br>(TA function)                                                                            | Press briefly the button   |
|                  | TA function volume setting                                                                                      | Press the button for long  |
| Button           | CASSETTE FUNCTIONS                                                                                              | Operation                  |
|                  | Cassette ejection/reverse                                                                                       | Press briefly the button   |
|                  | Fast forward/rewind (to tape end)                                                                               | Press briefly the button   |
|                  | AMS function ON (go to next/previous track)                                                                     | Press the button for long  |
| SCAN             | Cassette track scan (Scan function)                                                                             | Press briefly the button   |
| BAND             | Exit cassette mode /go back to the last radio station selected                                                  | Press briefly the button   |
|                  | Cassette pause                                                                                                  | Press briefly the button   |

| Button            | COMPACT DISC FUNCTIONS                                                                   | Operation                                      |
|-------------------|------------------------------------------------------------------------------------------|------------------------------------------------|
| <b></b>           | Compact Disc ejection                                                                    | Press briefly the button                       |
| 5<br>RPT          | Track repeat ON/OFF (Track Repeat function)                                              | Press briefly the button                       |
| 6<br>RND          | CD track random playing ON/OFF (RaNDom function)                                         | Press briefly the button                       |
| 3<br>FATRK        | CD fast track selection (Fast Track function)                                            | Press briefly the button +<br>turn volume knob |
| SCAN              | CD track scan (Scan function)                                                            | Press briefly the button                       |
| BAND              | Exit Compact Disc mode/go back to the last radio station selected                        | Press briefly the button                       |
|                   | Previous/next CD track playing                                                           | Press briefly the buttons                      |
|                   | Fast CD track forward/rewind                                                             | Press the buttons for long                     |
| MUTE              | CD pause                                                                                 | Press briefly the button                       |
| Button            | MP3 CD FUNCTIONS                                                                         | Operation                                      |
| 4                 | Selected MP3 track info (file name, folder number and name, etc) display (Disp function) | Press briefly the button                       |
|                   | Selection of info to be displayed during track playback                                  | Press the button for long                      |
| 1<br>co, 2<br>co. | Next/previous folder selection                                                           | Press briefly the buttons                      |
| SCAN              | MP3 CD track scan (Scan function)                                                        | Press briefly the button                       |
| BAND              | Exit MP3 CD mode/ go back to the last radio station selected                             | Press briefly the button                       |
| ✓ / ►             | Previous/next MP3 CD track playing                                                       | Press briefly the buttons                      |
|                   | Fast MP3 CD track forward/rewind                                                         | Press the buttons for long                     |
| II<br>MUTE        | MP3 CD pause                                                                             | Press briefly the button                       |